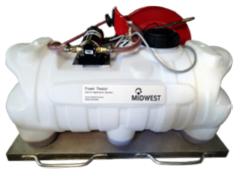

## Power Treator™ 12 Volt Spray System

Midwest Industrial Supply, Inc. 1101 3rd Street Southeast Canton, Ohio 44707

Tel 330.456.3121 Fax 330.456.3247 Toll Free 1.800.321.0699

www.midwestind.com B190 ©2014 Midwest Industrial Supply, Inc.

## **Technical Information**

- 30-gallon reservoir
- 12 volt DC power heavy-duty reversible pump designed for higher viscosity fluids
- 31"W x 43"L x 24"H
- 130 lbs. net weight
- 440 lbs. gross weight
- 75' x 3/8" HD 300 psi self-retracting discharge hose
- Manifold and suction assembly to use Power Treator HP pump to fill reservoir from 55-gallon drum or totes
- Reversible pump to purge reservoir tank and spray hose back into drum/tote when finished
- Bypass assembly and pressure relief for continuous operation while treating switches