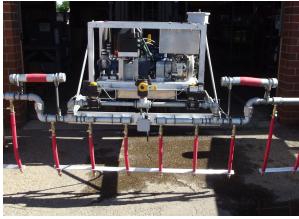

## E-Sprayer System Features:

- One-man operation
- Easy-to-use, fill and dispense unit
- Mobile and versatile
- Rugged construction
- Universal application spray with 8' spray bar
- 4.7 hp Diesel /JP8 fuel electric start engine and Gorman-Rupp pump
- Lightweight yet durable
- Modular design for service ease and reliability
- Completely self-contained
- Self-transfer capability (50 gal/min)
- 12-volt electrical system
- Instant on/off from in-cab controls
- Flow control with throttle and/or motorized regulator
- Spray from back of pickup truck, flatbed truck or flatbed trailer.