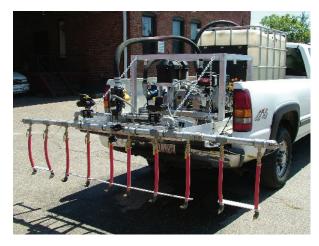

## Custom Designed and Built to Perform Under the Most Demanding Dust Conditions

The Midwest E-Sprayer System efficiently dispenses world-class EnviroKleen<sup>®</sup>, EK35<sup>®</sup> and Earth Armour<sup>®</sup> environmentally-safe dust control agents.

## E-Sprayer System Features:

- One-man operation
- Easy-to-use, fill and dispense unit
- Mobile and versatile
- Rugged construction
- Universal application spray with 8' spray bar
- 4.7 hp Diesel /JP8 fuel electric start engine and Gorman-Rupp pump
- Lightweight yet durable
- Modular design for service ease and reliability
- Completely self-contained
- Self-transfer capability (50 gal/min)
- 12-volt electrical system
- Instant on/off from in-cab controls
- Flow control with throttle and/or motorized regulator
- Spray from back of pickup truck, flatbed truck or flatbed trailer.