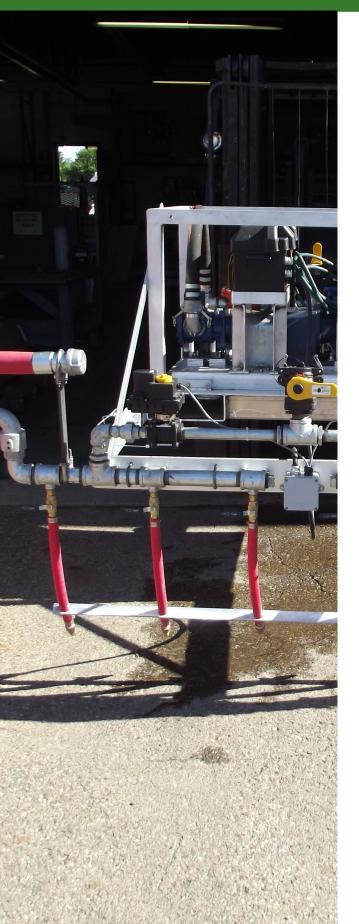

## E-Sprayer System Features:

- One-man operation
- Easy-to-use, fill and dispense unit
- Mobile and versatile
- Rugged construction
- Universal application spray with 8' spray bar
- 4.7 hp Diesel /JP8 fuel electric start engine and Gorman-Rupp pump
- Lightweight yet durable
- Modular design for service ease and reliability
- Completely self-contained
- Self-transfer capability (50 gal/min)
- 12-volt electrical system
- Instant on/off from in-cab controls
- Flow control with throttle and/or motorized regulator
- Spray from back of pickup truck, flatbed truck or flatbed trailer.